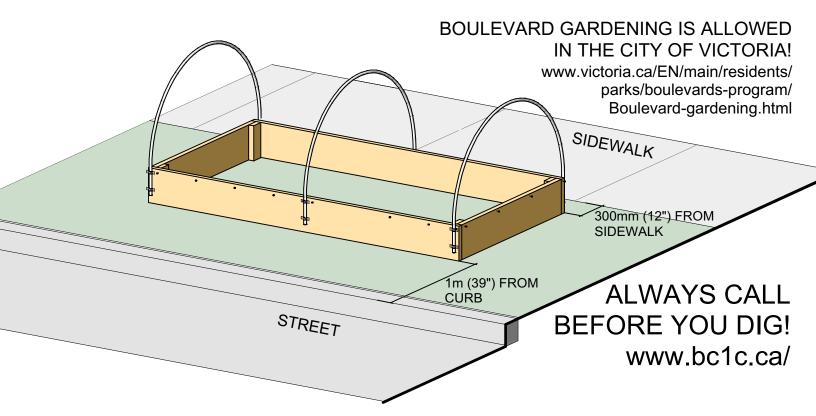

## DIY BOULEVARD GARDEN BOX

## WHAT YOU'LL NEED:

Three 2 x 10 x 8 boards, cedar (best) or fir. Cut one board in half

One 2 x 4 x 8 board, or use scrap lumber. Cut into four 12" lengths, you'll have 4' extra.

Three 10' lengths of 3/4" pvc pipe.

Sixteen 3/4" conduit straps

Twenty-four 2 1/2" screws

Thirty-four 1" screws

Cardboard (no colour or tape)

Garden netting, 10' X 12'

1 yard good garden soil\*

Shovel

\*Soil suppliers: Integrity Sales, Stan Hope Organics, Michell's Excavating, Peninsula Landscape Supplies.

\*\* No Tools? Become a Victoria Tool Library Member!

**USE CONDUIT STRAPS TO** SECURE HOOPS OF PVC PIPE. SET THE 1" SCREWS AROUND ALL SIDES OF THE BED. LAY THE NETTING OVER THE HOOPS, HOOKING ONTO

THE SCREWS.