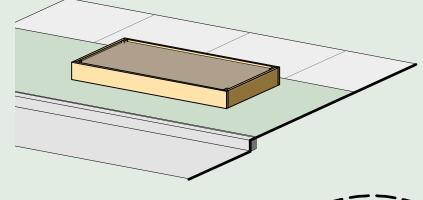

Sixteen 3/4" conduit straps

Twenty-four 2 1/2" screws

Thirty-four 1" screws

Cardboard (no colour or tape)

Garden netting, 10' X 12'

1 yard good garden soil\*

Shovel

\*Soil suppliers: Integrity Sales, Stan Hope Organics, Michell's Excavating, Peninsula Landscape Supplies.