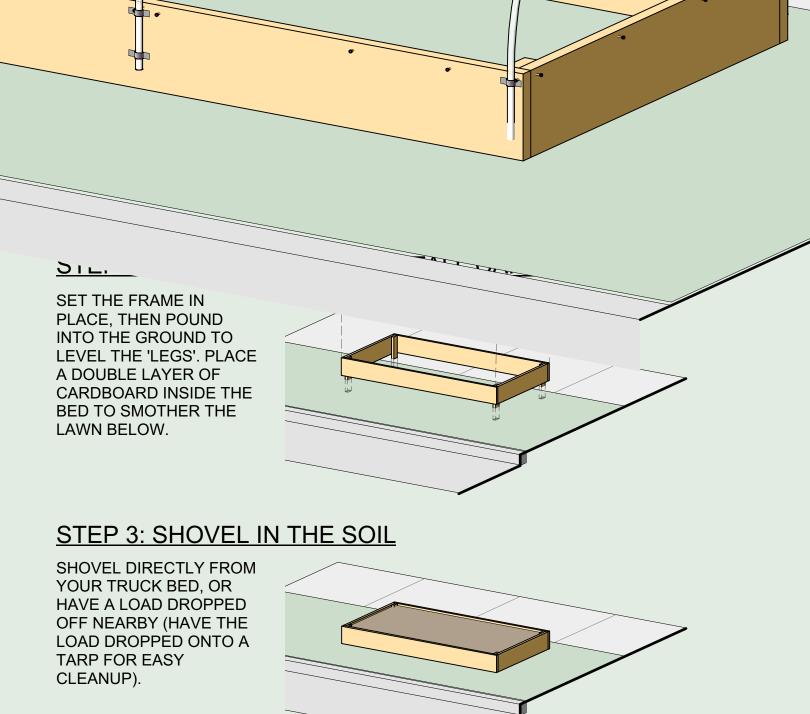

Sixteen 3/4" conduit straps

Twenty-four 2 1/2" screws

Thirty-four 1" screws

Cardboard (no colour or tape)

Garden netting, 10' X 12'

1 yard good garden soil\*

Shovel

\*Soil suppliers: Integrity Sales, Stan Hope Organics, Michell's Excavating, Peninsula Landscape Supplies.

\*\* No Tools? Become a Victoria Tool Library Member!

**USE CONDUIT STRAPS TO** SECURE HOOPS OF PVC PIPE. SET THE 1" SCREWS AROUND ALL SIDES OF THE BED. LAY THE NETTING OVER THE HOOPS, HOOKING ONTO

THE SCREWS.