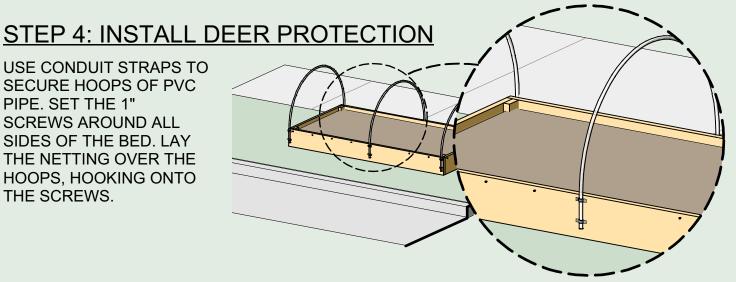

\*\* No Tools? Become a Victoria Tool Library Member!

**USE CONDUIT STRAPS TO** SECURE HOOPS OF PVC PIPE. SET THE 1" SCREWS AROUND ALL SIDES OF THE BED. LAY THE NETTING OVER THE HOOPS, HOOKING ONTO

THE SCREWS.